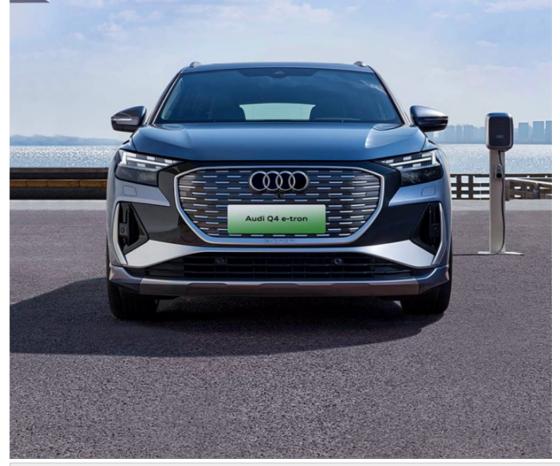

Audi Q4L-etron 5 -seater EV SUV 4901x1935x1640 Mm 187km/h Left 100% Electric 79.7KWH 80+150KW Dual Motor 265/45 R21 465km

80+150KW Dual motor electric sedan car, Audi E Tron electric sedan car, Audi E Tron Sedan 150km/h