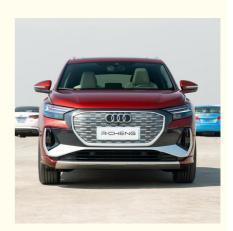

## DYNAMIC GRILLE LEADING THE ELECTRIC FUTURE

The ultra class is equipped with 21 inch super sports hub, adopts the new shape design, has the ultra class control performance. Four styles of daytime running lights are presented digitally with matrix LED, dynamic light language, three-dimensional penetrating tail lights, and rich curved surface design to make electric travel more ritual.

#### Dynamic grille leading the electric future

The ultra class is equipped with 21 inch super sports hub, adopts the new shape design, has the ultra class control performance. Four styles of daytime running lights are presented digitally with matrix LED, dynamic light language, three-dimensional penetrating tail lights, and rich curved surface design to make electric travel more ritual.