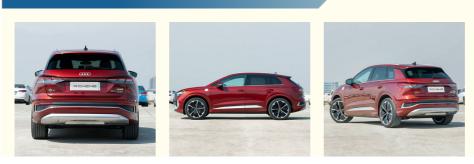

|
| 7 working days                                                                                    |
| L/C, D/A, D/P, T/T, Western Union, Money Gram                                                     |
| 1-10 units 15 - 20 working days,10-30 units<br>20-30 working days,30-50 units ≥30 working<br>days |



#### **Product Specification**

- Product Name:
- Body Structure:
- Length \* Width \* Height:
- MAX. Speed:
- Steering:
- Fuel:
- Battery Capacity:
- Motor Power:
- Tyre Specifications:
- MAX. Range:
- Highlight:

Audi Q4L-etron 5 -seater EV SUV 4901x1935x1640 Mm 187km/h Left 100% Electric 79.7KWH 80+150KW Dual Motor 265/45 R21 465km

80+150KW Dual motor electric sedan car, Audi E Tron electric sedan car, Audi E Tron Sedan 150km/h



#### More Images



### **Product Description**

# Audi Q4-Etron EV

Famous brand New Audi Electric Sedan Audi E Tron Sedan EV Sedan 0 km used Cheap price for Sale

#### **Product Configurations**

| roador configurations     |                                   |
|---------------------------|-----------------------------------|
| Battery Capacity          | 96.7 KWH                          |
| Charging Time             | Fast 0.67 Hours, Slow 9.5 Hours   |
| Motor Power               | 230kw/313 Ps                      |
| MAX. Range                | 543 km                            |
| MAX. Speed                | 187 km/h                          |
| Vehicle Weight            | 2625 kg                           |
| Tyre Specifications       | 235/45 R21                        |
| Length*Width*Height