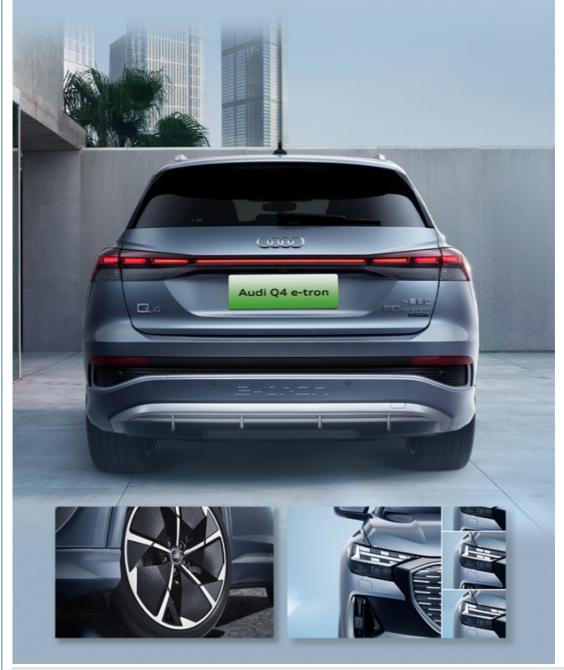

## DYNAMIC GRILLE LEADING THE ELECTRIC FUTURE

The ultra class is equipped with 21 inch super sports hub, adopts the new shape design, has the ultra class control performance. Four styles of daytime running lights are presented digitally with matrix LED, dynamic light language, three-dimensional penetrating tail lights, and rich curved surface design to make electric travel more ritual.

#### Dynamic grille leading the electric future

The ultra class is equipped with 21 inch super sports hub, adopts the new shape design, has the ultra class control performance. Four styles of daytime running lights are presented digitally with matrix LED, dynamic light language, three-dimensional penetrating tail lights, and rich curved surface design to make electric travel more ritual.